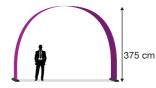

# **Guideline for preparation of print files**

### **IMPORTANT**

- Use our templates. Available on product page
- Save as a pdf with all text converted to path.
- Save PDF for Acrobat 6 (PDF 1.5) or later.

## Image resolution

Images should have a resolution of 100 dpi in 1:1 scale.

As our Event Arch templates have the scale 1:2 the artwork requires a resolution of 200 dpi. The template for the Backdrop is in scale 1:1

#### **Formats**

We can use artwork as pdf from both PC and Mac.

It is important that all attached images have high resolution and that linked objects such as fonts or logos are embedded in the file.

#### **Sizes**





Print: 620 x 100

## BANNERBOW MEDIUM



Print: 800 x 100 cm

# BANNERBOW



Print: 984 x 100 cm

### cm Support

Please contact us for further support. ivo@aaadisplay.com