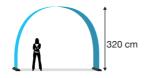

# **Guideline for preparation of print files**

### **IMPORTANT**

- Use our templates. Available on product page
- Save as a pdf with all text converted to path.
- Save PDF for Acrobat 6 (PDF 1.5) or later.

## Image resolution

Images should have a resolution of 100 dpi in 1:1 scale.

As our Event Arch templates have the scale 1:2 the artwork requires a resolution of 200 dpi. The template for the Backdrop is in scale 1:1

#### **Formats**

We can use artwork as pdf from both PC and Mac.

It is important that all attached images have high resolution and that linked objects such as fonts or logos are embedded in the file.

#### **Sizes**





Print: 620 x 100

## BANNERBOW MEDIUM



Print: 800 x 100 cm

# BANNERBOW



Print: 984 x 100 cm

### cm Support

Please contact us for further support. ivo@aaadisplay.com