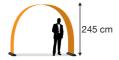

# **Guideline for preparation of print files**

### **IMPORTANT**

- Use our templates. Available on product page
- Save as a pdf with all text converted to path.
- Save PDF for Acrobat 6 (PDF 1.5) or later.

## Image resolution

Images should have a resolution of 100 dpi in 1:1 scale.

As our Event Arch templates have the scale 1:2 the artwork requires a resolution of 200 dpi. The template for the Backdrop is in scale 1:1

#### **Formats**

We can use artwork as pdf from both PC and Mac.

It is important that all attached images have high resolution and that linked objects such as fonts or logos are embedded in the file.

#### **Sizes**





Print: 620 x 100

## BANNERBOW MEDIUM



Print: 800 x 100 cm

# BANNERBOW



Print: 984 x 100 cm

### cm Support

Please contact us for further support. ivo@aaadisplay.com