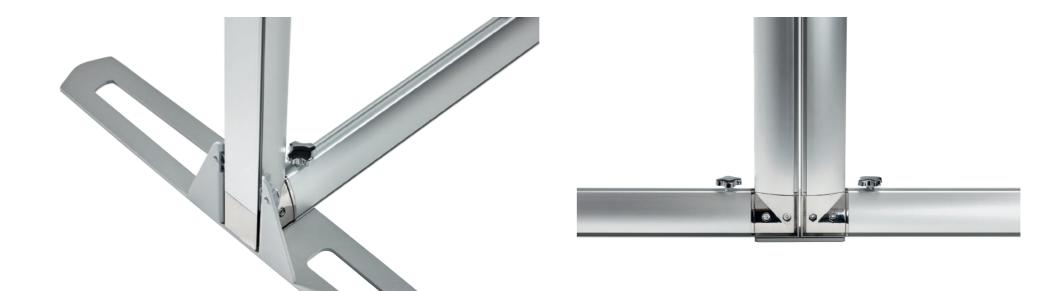

We are committed to deliver superior products made by materials such as specified aluminium with high surface finish, cold formed steel and high quality thermoplastics. LET US INTRODUCE...

The Fabric and Light Frame system. It requires no tools or specialized labor to setup. The unique magnetic connectors guide you to a smooth, stable and safe installation and the optimized packaging minimizes shipping, drayage and storage costs.

### Magnetic clutch. Assembling made simple.