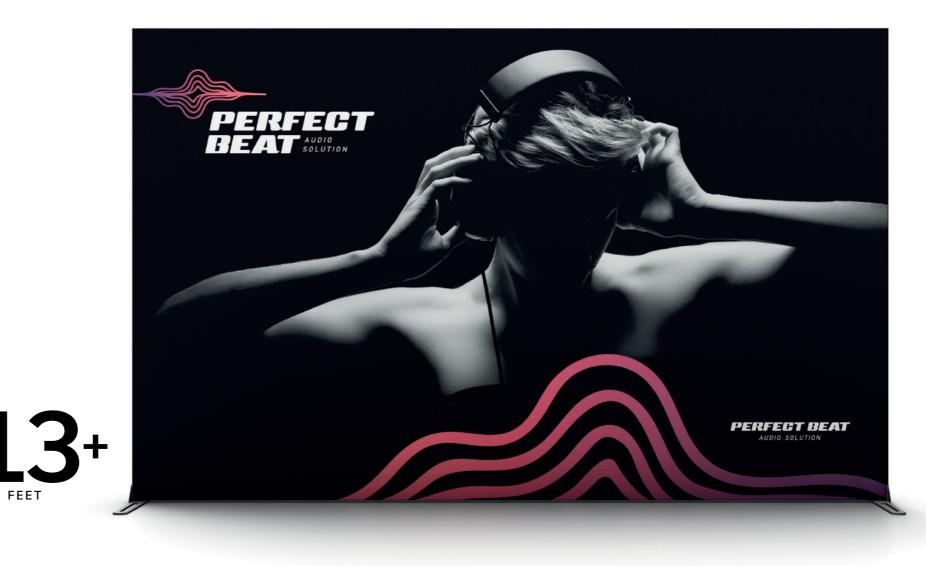

**9.84** X **9.84** ft 97 sq ft

Frames to combine or stand alone

Up to 16+ feet wide, seamless