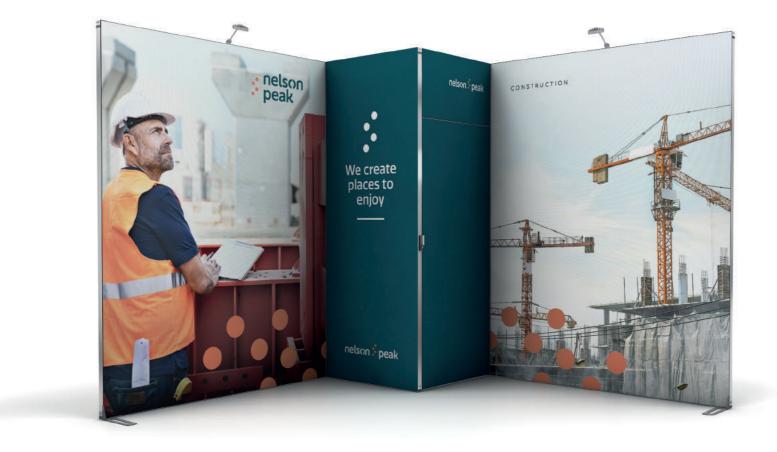

#### WHEN NEED TO BE SEEN

٦,

2 pcs Storage room 37 inches x 3+ ft (height 8 ft), 4 pcs Fabric Frame 77 inches (height 8 ft), 2 pcs Fabric Frame 20 inches (height 8 ft), 1 pc Fabric Light Frame 9 ft (height 8 ft), 1 pc Fabric Frame Counter 2 m, 1 pair single sided stabilizing feet

**29.5** X **9.84** ft 290 sq ft