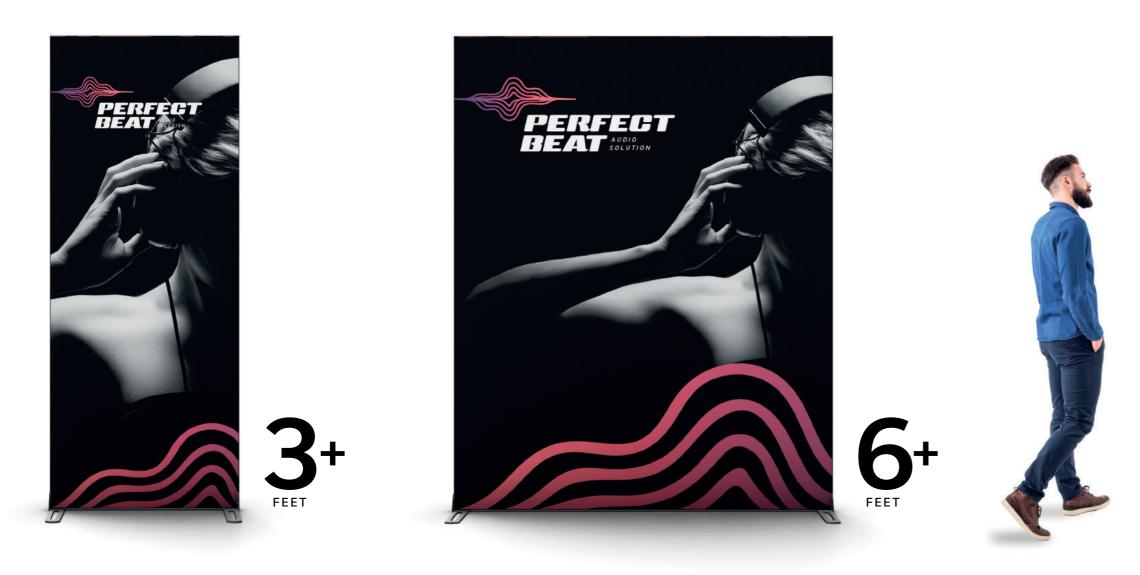

# the fabric frame

LAYOUT

 $\bigcirc$ 

1 pc Fabric Frame **9.5** ft (height **8** ft), **1** pair double sided stabilizing feet, **1** pc Standard Case XL

**9.84** X **4.92** ft 48 sq ft CONNECT FOR MORE

2 pcs Fabric Frame 9.5 ft (height 8 ft), 1 pair single sided stabilizing feet,
1 pc Standard Case XL

**9.84** X **9.84** ft 97 sq ft

Frames to combine or stand alone

Up to 16+ feet wide, seamless