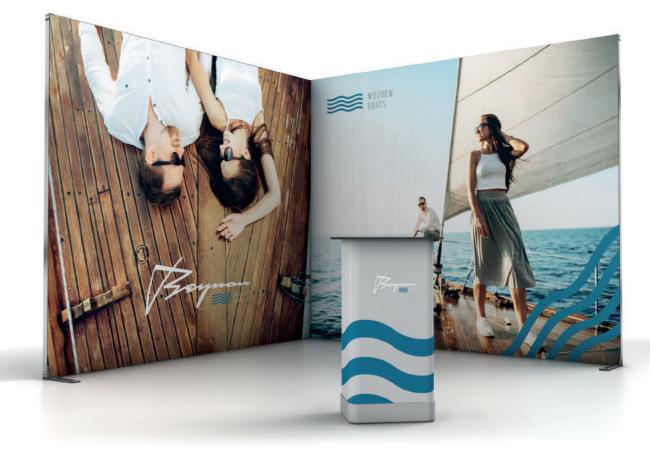

**9.84** X **9.84** ft 97 sq ft

Frames to combine or stand alone

Up to 16+ feet wide, seamless