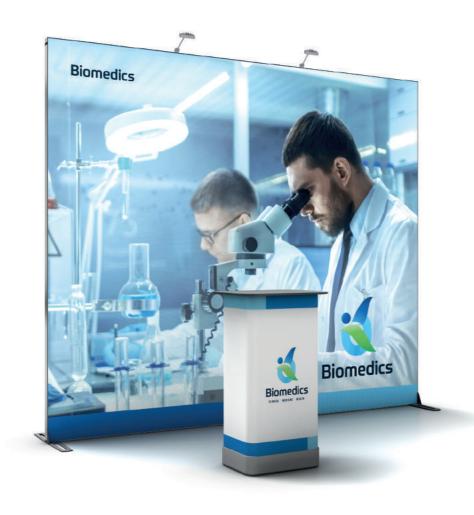

# the fabric frame

LAYOUT

 $\bigcirc$ 

1 pc Fabric Frame **9.5** ft (height **8** ft), **1** pair double sided stabilizing feet, **1** pc Standard Case XL

**9.84** X **4.92** ft 48 sq ft CONNECT FOR MORE

2 pcs Fabric Frame 9.5 ft (height 8 ft), 1 pair single sided stabilizing feet,
1 pc Standard Case XL