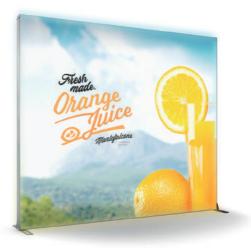

# the fabric frame

LAYOUT

 $\bigcirc$ 

1 pc Fabric Frame **9.5** ft (height **8** ft), **1** pair double sided stabilizing feet, **1** pc Standard Case XL

**9.84** X **4.92** ft 48 sq ft CONNECT FOR MORE

2 pcs Fabric Frame 9.5 ft (height 8 ft), 1 pair single sided stabilizing feet,
1 pc Standard Case XL

**9.84** X **9.84** ft 97 sq ft

Frames to combine or stand alone

Up to 16+ feet wide, seamless