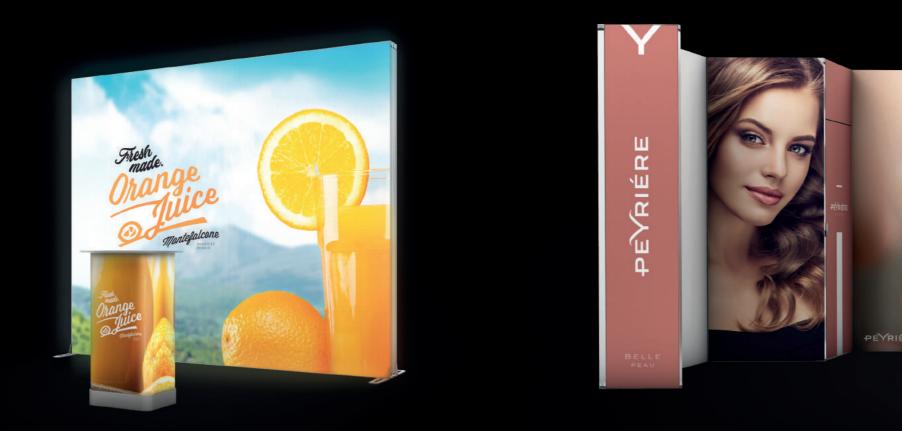

#### SIMPLE BUT EYE-CATCHING

### LAYOUT

[]

1 pc Fabric Light Frame 9 ft (height 8 ft), 1 pair double sided stabilizing feet, 1 pc Standard Case XL

**9.84** X **6.6** ft 65 sq ft