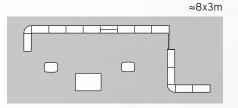

## The system fits in:

2pcs Case & Counter and 2pcs Standard Case

+ Portable Tables

**2pcs** Pop Up 5x3 straight **1pc** Pop Up 3x3 straight **22pcs** Magnetic bar 2,5m 3pcs Flat side kit

**2pcs** Showcase kit **8pcs** Connecting Showcase kit **8pcs** Single magnetic bar **2pcs** Showcase LED lightning kit **8pcs** Additional LED light bar incl cable **2pcs** Curtain profile **1pc** Screen Holder 1 pair Stabilising foot Pop Up 4pcs Portable Table