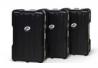

# Pop-Up Excellent mobiele beurswanden en beursstands

**2pcs** Pop Up 3x3 curved **1pc** Flat side kit **1pc** Connection kit for panel 90° **2pcs** Standard Case (incl. top shelf)

The system fits in: 2pcs Standard Case