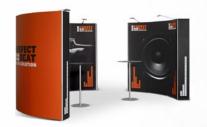

# Pop-Up Excellent mobiele beurswanden en beursstands

**2pcs** Pop Up 3x3 curved **1pc** Flat side kit **1pc** Connection kit for panel 90° **2pcs** Standard Case (incl. top shelf)

The system fits in: 2pcs Standard Case

≈4,6x1,5m

**2pcs** Pop Up 3x3 straight **1pc** Pop Up 1x3 straight **2pcs** Flat side kit **2pcs** Connection kit with profile 90° **2pcs** Screen Holder **2pcs** Case & Counter **2pcs** Top shelf stone