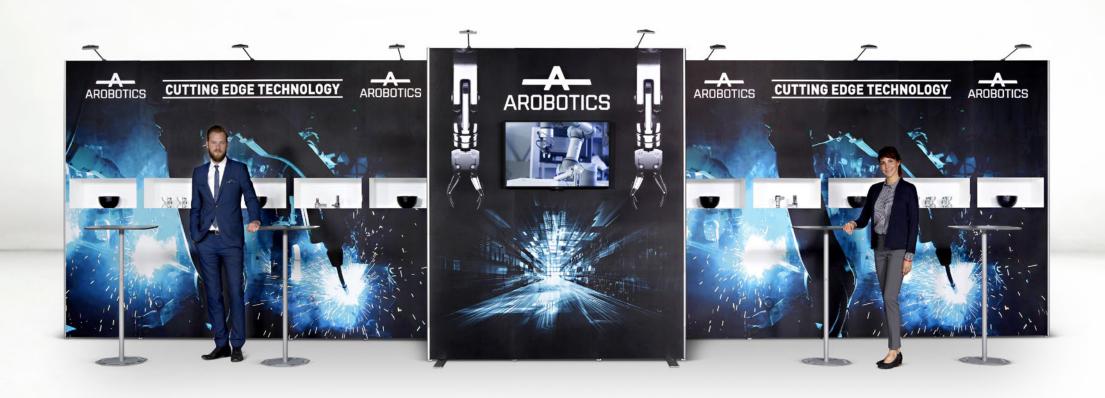

## The system fits in:

2pcs Case & Counter and 2pcs Standard Case

+ Portable Tables

**2pcs** Pop Up 5x3 straight **1pc** Pop Up 3x3 straight **22pcs** Magnetic bar 2,5m 3pcs Flat side kit

**2pcs** Showcase kit **8pcs** Connecting Showcase kit **8pcs** Single magnetic bar **2pcs** Showcase LED lightning kit **8pcs** Additional LED light bar incl cable **2pcs** Curtain profile **1pc** Screen Holder 1 pair Stabilising foot Pop Up 4pcs Portable Table

# The system fits in: 4pcs Case & Counter + Portable Tables

≈9,6x1,6m

**5pcs** Pop Up 2x3 straight **6pcs** Pop Up 1x3 straight **5pcs** Flat side kit **8pcs** Connection kit with profile 90° **2pcs** Showcase kit **2pcs** Showcase LED lightning kit