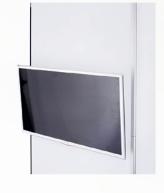

Connection kit for panel Click to connect any two Pop Up structures. Straight and 90°

Screen Holder Show your product videos on

Downlight LED-bar

Show Case kit

Display your producs in a showcase, placed in the best viewing height with professional light. Connecting showcases can easily be added.