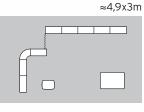

## The system fits in:

2pcs Case & Counter and 2pcs Standard Case

+ Portable Tables

**2pcs** Pop Up 5x3 straight **1pc** Pop Up 3x3 straight **22pcs** Magnetic bar 2,5m 3pcs Flat side kit

**2pcs** Showcase kit **8pcs** Connecting Showcase kit **8pcs** Single magnetic bar **2pcs** Showcase LED lightning kit **8pcs** Additional LED light bar incl cable **2pcs** Curtain profile **1pc** Screen Holder 1 pair Stabilising foot Pop Up 4pcs Portable Table