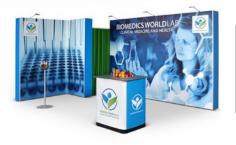

The system fits in: 5pcs Case & Counter

Flat sides Flat sides are an easy to use option. Simply snap on with magnetic bars to get a stylish finish on

your display.

Connection kit for 90° with profile

Connect any two Pop Up to create a sharp 90° angle with a discreet profile.

Connection kit for panel Click to connect any two Pop Up structures. Straight and 90°

Screen Holder Show your product videos on

Downlight LED-bar

Show Case kit

Display your producs in a showcase, placed in the best viewing height with professional light. Connecting showcases can easily be added.

Shelf kit Add a shelf to display your products. No tools needed.

Stabilising feet Increases the stability depending on configuration.

Curtain profile

Attach a curtain profile easily with velcro to create a separate storage room.