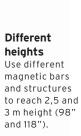

≈4,6x1,5m

**2pcs** Pop Up 3x3 straight **1pc** Pop Up 1x3 straight **2pcs** Flat side kit **2pcs** Connection kit with profile 90° **2pcs** Screen Holder **2pcs** Case & Counter **2pcs** Top shelf stone