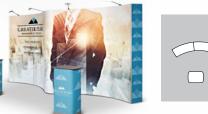

# Pop-Up Excellent mobiele beurswanden en beursstands

**2pcs** Pop Up 3x3 curved **1pc** Flat side kit **1pc** Connection kit for panel 90° **2pcs** Standard Case (incl. top shelf)

The system fits in: 2pcs Standard Case

≈4,6x1,5m

**2pcs** Pop Up 3x3 straight **1pc** Pop Up 1x3 straight **2pcs** Flat side kit **2pcs** Connection kit with profile 90° **2pcs** Screen Holder **2pcs** Case & Counter **2pcs** Top shelf stone