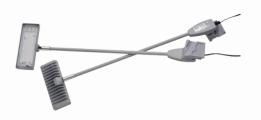

Connection kit for panel Click to connect any two Pop Up structures. Straight and 90°

Screen Holder Show your product videos on

Downlight LED-bar

Show Case kit

Display your producs in a showcase, placed in the best viewing height with professional light. Connecting showcases can easily be added.