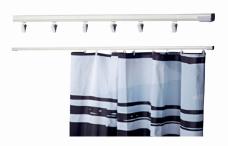

Shelf kit Add a shelf to display your products. No tools needed.

Stabilising feet Increases the stability depending on configuration.

Curtain profile

Attach a curtain profile easily with velcro to create a separate storage room.