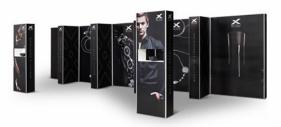

1pc Pop Up 4x3 straight 1pc Pop Up 3x3 straight 2pcs Pop Up 2x3 straight 1pc Pop Up 1x4 straight 19pcs Magnetic bar 2,5m 2pcs Flat side kit **1pc** Connection kit straight **1pc** Connection kit for panel 90° **1pc** Connection kit with profile 90° **1pc** Showcase kit **3pcs** Connecting Showcase kit **5pcs** Single magnetic bar **1pc** Showcase LED lightning kit **3pcs** Additional LED light bar incl cable **1pc** Curtain Profile **1pc** Screen Holder **2pcs** Portable Table

2pc Case & Counter 1pc Top shelf double Case & Counter

## The system fits in:

2pcs Case & Counter and 2pcs Standard Case

+ Portable Tables

**2pcs** Pop Up 5x3 straight **1pc** Pop Up 3x3 straight **22pcs** Magnetic bar 2,5m 3pcs Flat side kit

**2pcs** Showcase kit **8pcs** Connecting Showcase kit **8pcs** Single magnetic bar **2pcs** Showcase LED lightning kit **8pcs** Additional LED light bar incl cable **2pcs** Curtain profile **1pc** Screen Holder 1 pair Stabilising foot Pop Up 4pcs Portable Table