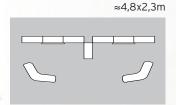

## The system fits in:

2pcs Case & Counter and 2pcs Standard Case

+ Portable Tables

**2pcs** Pop Up 5x3 straight **1pc** Pop Up 3x3 straight **22pcs** Magnetic bar 2,5m 3pcs Flat side kit

**2pcs** Showcase kit **8pcs** Connecting Showcase kit **8pcs** Single magnetic bar **2pcs** Showcase LED lightning kit **8pcs** Additional LED light bar incl cable **2pcs** Curtain profile **1pc** Screen Holder 1 pair Stabilising foot Pop Up 4pcs Portable Table

# The system fits in: 4pcs Case & Counter + Portable Tables

≈9,6x1,6m

**5pcs** Pop Up 2x3 straight **6pcs** Pop Up 1x3 straight **5pcs** Flat side kit **8pcs** Connection kit with profile 90° **2pcs** Showcase kit **2pcs** Showcase LED lightning kit