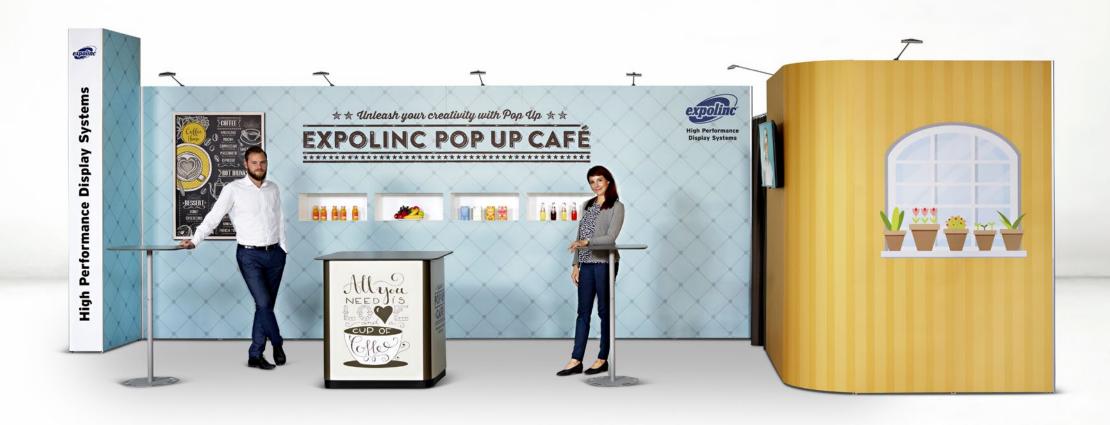

## The system fits in:

2pcs Case & Counter and 2pcs Standard Case

+ Portable Tables

**2pcs** Pop Up 5x3 straight **1pc** Pop Up 3x3 straight **22pcs** Magnetic bar 2,5m 3pcs Flat side kit

**2pcs** Showcase kit **8pcs** Connecting Showcase kit **8pcs** Single magnetic bar **2pcs** Showcase LED lightning kit **8pcs** Additional LED light bar incl cable **2pcs** Curtain profile **1pc** Screen Holder 1 pair Stabilising foot Pop Up 4pcs Portable Table