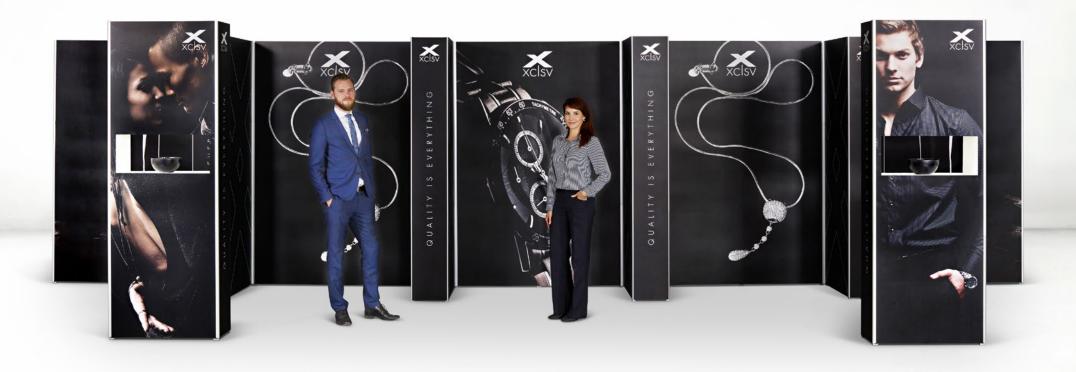

1pc Pop Up 4x3 straight 1pc Pop Up 3x3 straight 2pcs Pop Up 2x3 straight 1pc Pop Up 1x4 straight 19pcs Magnetic bar 2,5m 2pcs Flat side kit **1pc** Connection kit straight **1pc** Connection kit for panel 90° **1pc** Connection kit with profile 90° **1pc** Showcase kit **3pcs** Connecting Showcase kit **5pcs** Single magnetic bar **1pc** Showcase LED lightning kit **3pcs** Additional LED light bar incl cable **1pc** Curtain Profile **1pc** Screen Holder **2pcs** Portable Table

2pc Case & Counter 1pc Top shelf double Case & Counter

## The system fits in:

2pcs Case & Counter and 2pcs Standard Case

+ Portable Tables

**2pcs** Pop Up 5x3 straight **1pc** Pop Up 3x3 straight **22pcs** Magnetic bar 2,5m 3pcs Flat side kit

**2pcs** Showcase kit **8pcs** Connecting Showcase kit **8pcs** Single magnetic bar **2pcs** Showcase LED lightning kit **8pcs** Additional LED light bar incl cable **2pcs** Curtain profile **1pc** Screen Holder 1 pair Stabilising foot Pop Up 4pcs Portable Table