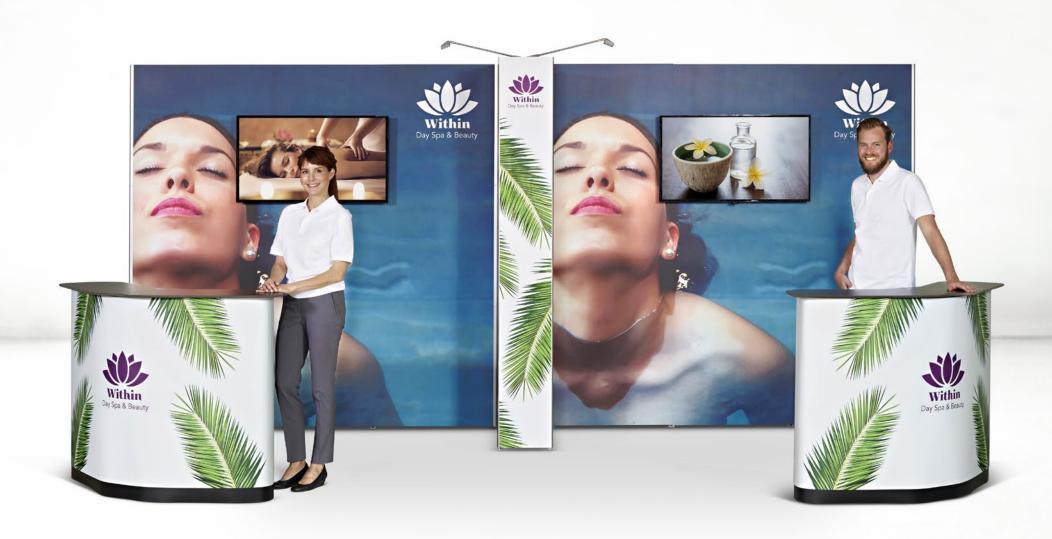

The system fits in: 5pcs Case & Counter

Flat sides Flat sides are an easy to use option. Simply snap on with magnetic bars to get a stylish finish on

your display.

Connection kit for 90° with profile

Connect any two Pop Up to create a sharp 90° angle with a discreet profile.

Connection kit for panel Click to connect any two Pop Up structures. Straight and 90°

Screen Holder Show your product videos on

Downlight LED-bar

Show Case kit

Display your producs in a showcase, placed in the best viewing height with professional light. Connecting showcases can easily be added.

Shelf kit Add a shelf to display your products. No tools needed.

Stabilising feet Increases the stability depending on configuration.

Curtain profile

Attach a curtain profile easily with velcro to create a separate storage room.