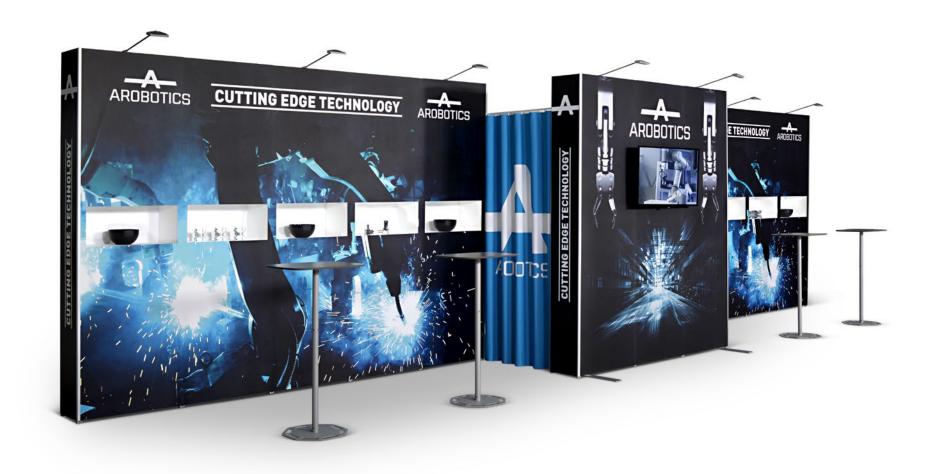

1pc Pop Up 4x3 straight 1pc Pop Up 3x3 straight 2pcs Pop Up 2x3 straight 1pc Pop Up 1x4 straight 19pcs Magnetic bar 2,5m 2pcs Flat side kit **1pc** Connection kit straight **1pc** Connection kit for panel 90° **1pc** Connection kit with profile 90° **1pc** Showcase kit **3pcs** Connecting Showcase kit **5pcs** Single magnetic bar **1pc** Showcase LED lightning kit **3pcs** Additional LED light bar incl cable **1pc** Curtain Profile **1pc** Screen Holder **2pcs** Portable Table

2pc Case & Counter 1pc Top shelf double Case & Counter

## The system fits in:

2pcs Case & Counter and 2pcs Standard Case

+ Portable Tables

**2pcs** Pop Up 5x3 straight **1pc** Pop Up 3x3 straight **22pcs** Magnetic bar 2,5m 3pcs Flat side kit

**2pcs** Showcase kit **8pcs** Connecting Showcase kit **8pcs** Single magnetic bar **2pcs** Showcase LED lightning kit **8pcs** Additional LED light bar incl cable **2pcs** Curtain profile **1pc** Screen Holder 1 pair Stabilising foot Pop Up 4pcs Portable Table