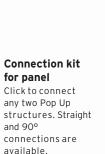

Connection kit for panel Click to connect any two Pop Up structures. Straight and 90°

Screen Holder Show your product videos on

Downlight LED-bar

Show Case kit

Display your producs in a showcase, placed in the best viewing height with professional light. Connecting showcases can easily be added.