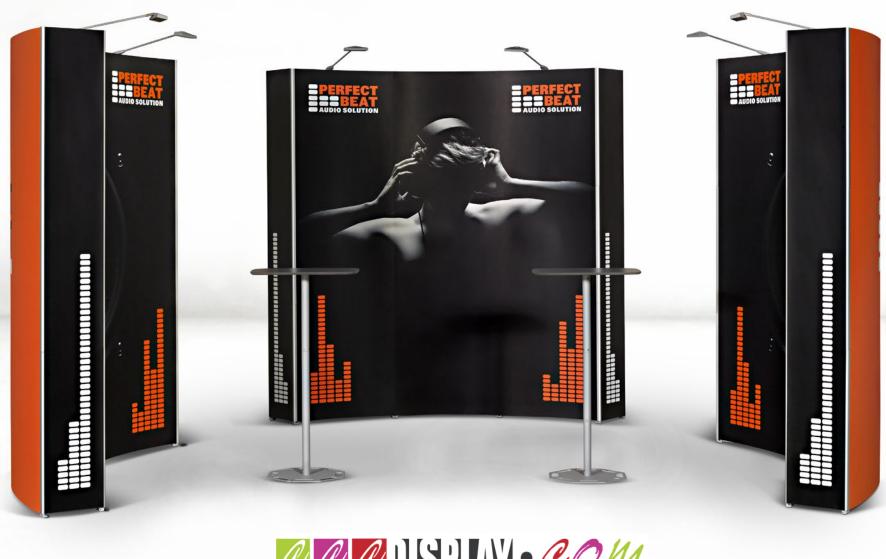

# Pop-Up Excellent mobiele beurswanden en beursstands







**2pcs** Pop Up 3x3 curved **1pc** Flat side kit **1pc** Connection kit for panel 90° **2pcs** Standard Case (incl. top shelf)

The system fits in: 2pcs Standard Case





≈4,6x1,5m



**2pcs** Pop Up 3x3 straight **1pc** Pop Up 1x3 straight **2pcs** Flat side kit **2pcs** Connection kit with profile 90° **2pcs** Screen Holder **2pcs** Case & Counter **2pcs** Top shelf stone

The system fits in: 2pcs Case & Counter









1pc Pop Up 5x3 straight 1pc Pop Up 2x3 straight 1pc Pop Up 1x3 straight 15pcs Magnetic bar 2,5m 2pcs Flat side kit 1pc Connection kit for panel 90° **1pc** Curtain profile **1pc** Portable **2pcs** Case & Counter 1pc Top shelf double Case & Counter

The system fits in: 2pcs Case & Counter + Portable Table











**3pcs** Pop Up 3x3 curved (double sided) **3pcs