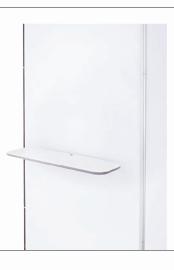

Shelf kit Add a shelf to display your products. No tools needed.

Stabilising feet Increases the stability depending on configuration.

Curtain profile

Attach a curtain profile easily with velcro to create a separate storage room.