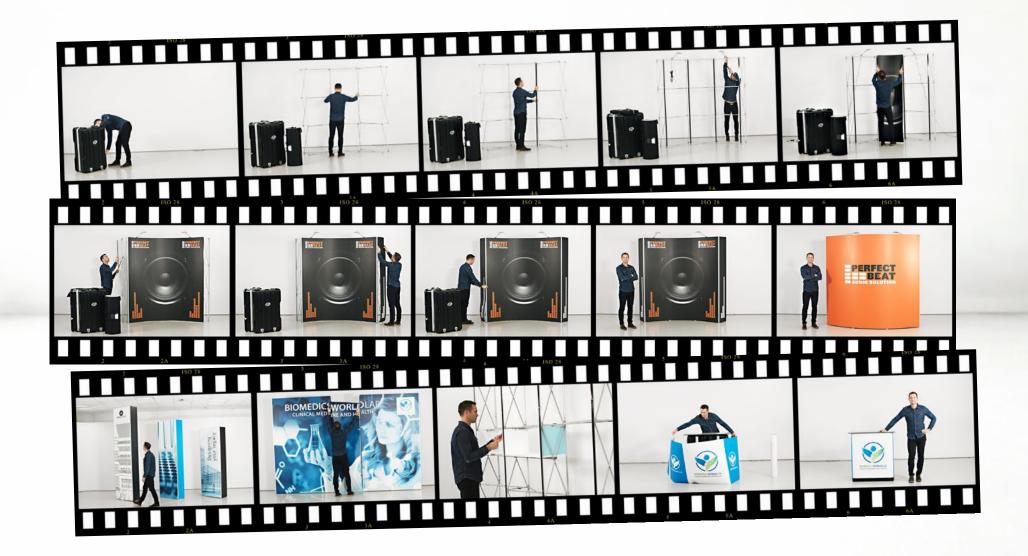

## Transport cases Transport cases

that can be converted into stylish counters. You can also store your custom exhibit and have everything ready for the next event.