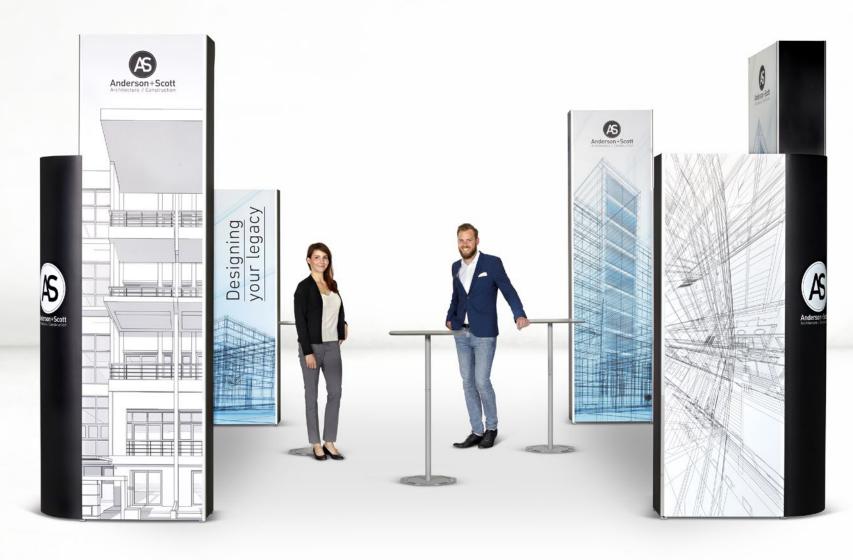

## The system fits in:

2pcs Case & Counter and 2pcs Standard Case

+ Portable Tables

**2pcs** Pop Up 5x3 straight **1pc** Pop Up 3x3 straight **22pcs** Magnetic bar 2,5m 3pcs Flat side kit

**2pcs** Showcase kit **8pcs** Connecting Showcase kit **8pcs** Single magnetic bar **2pcs** Showcase LED lightning kit **8pcs** Additional LED light bar incl cable **2pcs** Curtain profile **1pc** Screen Holder 1 pair Stabilising foot Pop Up 4pcs Portable Table