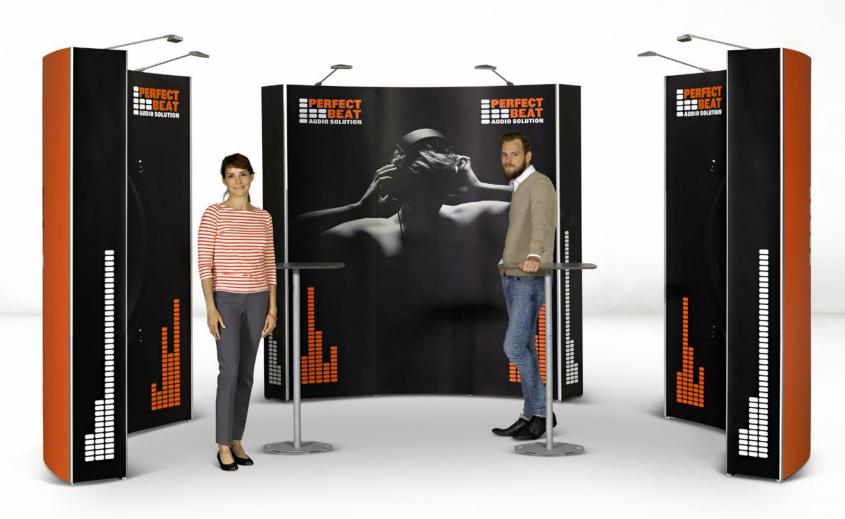

The system fits in: 5pcs Case & Counter

Flat sides Flat sides are an easy to use option. Simply snap on with magnetic bars to get a stylish finish on

your display.

Connection kit for 90° with profile

Connect any two Pop Up to create a sharp 90° angle with a discreet profile.

Connection kit for panel Click to connect any two Pop Up structures. Straight and 90°

Screen Holder Show your product videos on

Downlight LED-bar

Show Case kit

Display your producs in a showcase, placed in the best viewing height with professional light. Connecting showcases can easily be added.

Shelf kit Add a shelf to display your products. No tools needed.

Stabilising feet Increases the stability depending on configuration.

Curtain profile

Attach a curtain profile easily with velcro to create a separate storage room.

**Spotlights** 

Best in class LED lights. 15W, 1200 lumen.