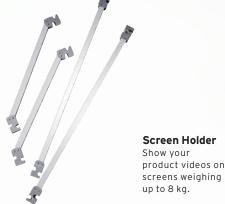

Connection kit for panel Click to connect any two Pop Up structures. Straight and 90°

Screen Holder Show your product videos on

Downlight LED-bar

Show Case kit

Display your producs in a showcase, placed in the best viewing height with professional light. Connecting showcases can easily be added.