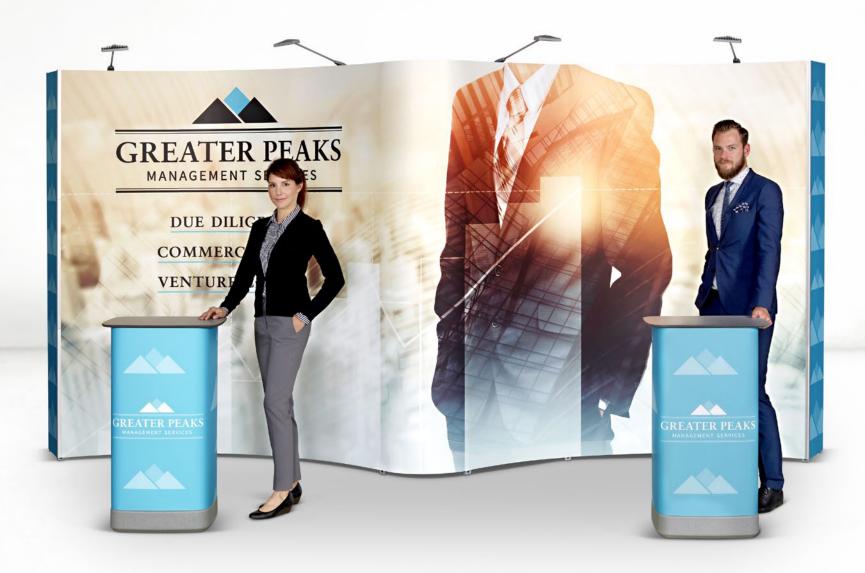

# Pop-Up Excellent mobiele beurswanden en beursstands







**2pcs** Pop Up 3x3 curved **1pc** Flat side kit **1pc** Connection kit for panel 90° **2pcs** Standard Case (incl. top shelf)

The system fits in: 2pcs Standard Case





≈4,6x1,5m



**2pcs** Pop Up 3x3 straight **1pc** Pop Up 1x3 straight **2pcs** Flat side kit **2pcs** Connection kit with profile 90° **2pcs** Screen Holder **2pcs** Case & Counter **2pcs** Top shelf stone

The system fits in: 2pcs Case & Counter









1pc Pop Up 5x3 straight 1pc Pop Up 2x3 straight 1pc Pop Up 1x3 straight 15pcs Magnetic bar 2,5m 2pcs Flat side kit 1pc Connection kit for panel 90° **1pc** Curtain profile **1pc** Portable **2pcs** Case & Counter 1pc Top shelf double Case & Counter

The system fits in: 2pcs Case & Counter + Portable Table











**3pcs** Pop Up 3x3 curved (double sided) **3pcs** F