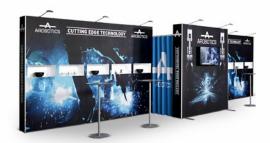

## The system fits in:

2pcs Case & Counter and 2pcs Standard Case

+ Portable Tables

**2pcs** Pop Up 5x3 straight **1pc** Pop Up 3x3 straight **22pcs** Magnetic bar 2,5m 3pcs Flat side kit

**2pcs** Showcase kit **8pcs** Connecting Showcase kit **8pcs** Single magnetic bar **2pcs** Showcase LED lightning kit **8pcs** Additional LED light bar incl cable **2pcs** Curtain profile **1pc** Screen Holder 1 pair Stabilising foot Pop Up 4pcs Portable Table

# The system fits in: 4pcs Case & Counter + Portable Tables

≈9,6x1,6m

**5pcs** Pop Up 2x3 straight **6pcs** Pop Up 1x3 straight **5pcs** Flat side kit **8pcs** Connection kit with profile 90° **2pcs** Showcase kit **2pcs** Showcase LED lightning kit